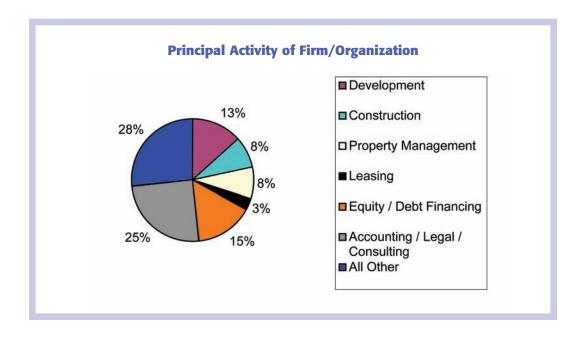

### TaxCredit*Advisor's* Readership

*Tax Credit Advisor* reaches more than 400 of the most important decision makers involved in the use of housing, historic, and new markets tax credits. This broad spectrum of readers includes:

- Developers
- Builders and Property Managers
- Housing Finance/Credit Agencies
- Syndicators and Lenders
- Corporate Investors
- Attorneys, Accountants, Consultants
- Nonprofits
- Housing Bond Issuers
- Appraisers and Market Analysts
- · Congressional, IRS, and HUD Staff
- Public Officials