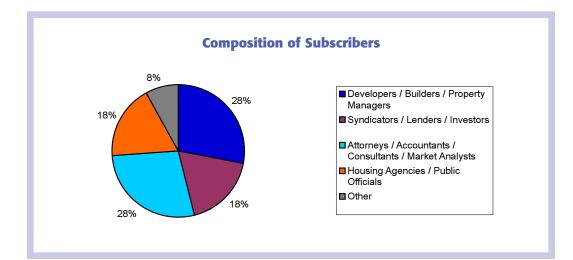

### TaxCredit*Advisor's* Readership

*Tax Credit Advisor* reaches more than 400 of the most important decision makers involved in the use of housing, historic, and new markets tax credits. This broad spectrum of readers includes:

- Developers
- Builders and Property Managers
- Housing Finance/Credit Agencies
- Syndicators and Lenders
- Corporate Investors
- Attorneys, Accountants, Consultants
- Nonprofits
- Housing Bond Issuers
- Appraisers and Market Analysts
- · Congressional, IRS, and HUD Staff
- Public Officials