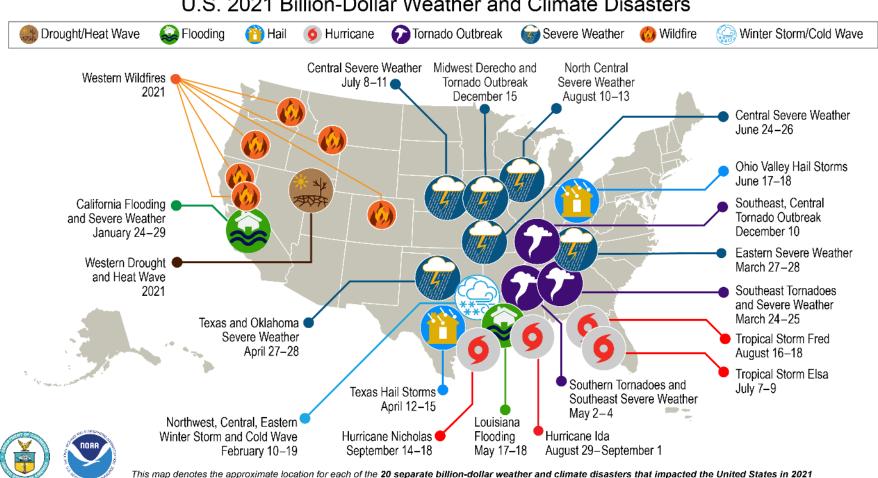

# A Changing Landscape

U.S. 2021 Billion-Dollar Weather and Climate Disasters

Source: https://www.climate.gov/news-features/blogs/beyond-data/2021-us-billion-dollar-weather-and-climate-disasters-historical