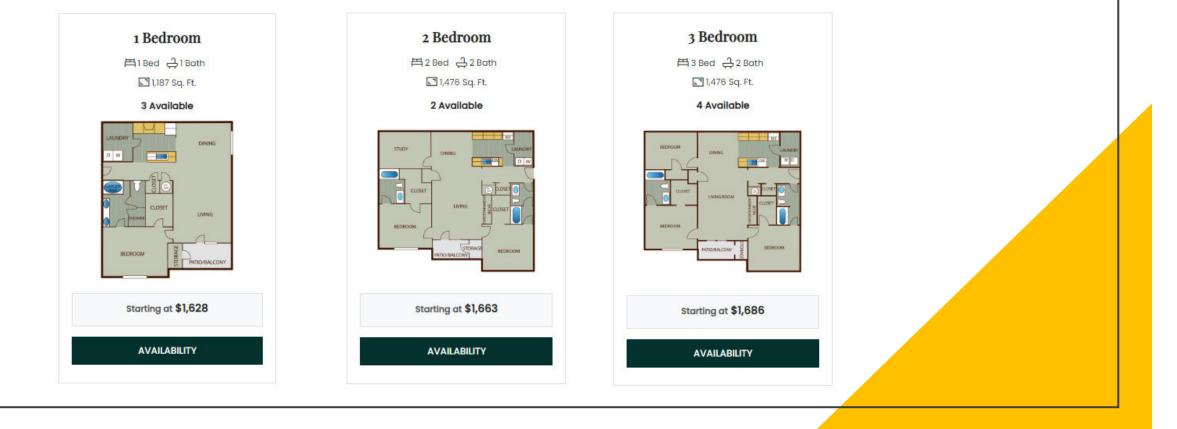

| Adjustment                     | WEBS                                   | ITE & BIG DATA | ONLY  | IN-PERSON DISCUSSION                   |             |       |
|--------------------------------|----------------------------------------|----------------|-------|----------------------------------------|-------------|-------|
| 1. Unit Type                   | D. Comparable Property No. 3 (address) |                |       | D. Comparable Property No. 3 (address) |             |       |
| Two Bedroom                    | Solamere Grand Apartments              |                |       | Solamere Grand Apartments              |             |       |
| Address                        | 1081 Solamere Drive                    |                |       | 1081 Solamere Drive                    |             |       |
| City                           | Titusville                             |                |       | Titusville                             |             |       |
| Characteristics                | Data                                   | Adjustments    |       | Data                                   | Adjustments |       |
|                                |                                        | -              | +     |                                        | -           | +     |
| 4. Type of Project/Stories     | G/3                                    |                |       | G/3                                    |             |       |
| 6. Project Occupancy %         | 93%                                    | (\$24.81)      |       | 93%                                    | (\$24.81)   |       |
| 8. Year Built                  | 2017                                   |                | \$150 | 2017                                   |             | \$150 |
| 9. Sq. Ft. Area                | 1,476                                  | (\$87.75)      |       | 1,451                                  | (\$81.50)   |       |
| 10. Number of Bedrooms         | 2.0                                    |                |       | 2.0                                    |             |       |
| 11. Number of Baths            | 2.0                                    |                |       | 2.0                                    |             |       |
| 12. Number of Rooms            | 6.0                                    |                |       | 6.0                                    |             |       |
| 13. Balc/Terrace/Patio/Sunroom | Yes                                    |                |       | Yes                                    |             |       |
| 14. Garage or Carport          | No                                     |                |       | No                                     |             |       |
| 15. Equipment                  |                                        |                |       |                                        |             |       |
| 17. Storage                    | Yes                                    | (\$2.00)       |       | Yes                                    | (\$2.00)    |       |
|                                | Р                                      | (\$5.00)       |       | Р                                      | (\$5.00)    |       |
| 20. Unit Rent per Month        | \$1,663                                |                |       | \$1,775                                |             |       |
| 21. Total Adjustment           |                                        | \$75.44        |       |                                        | \$81.69     |       |
| 22. Indicated Rent             | \$1,738.44                             |                |       | \$1,856.69                             |             |       |
| 23. Correlated Subject Rent    |                                        |                |       |                                        |             |       |