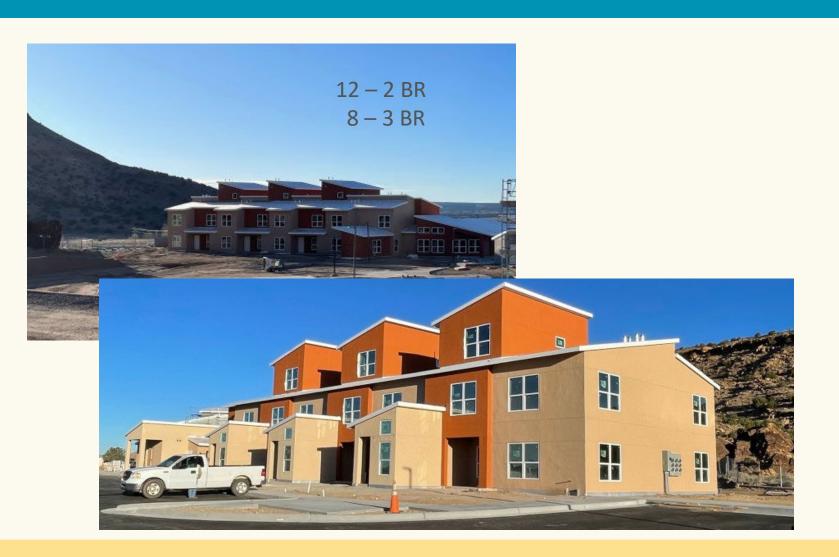

# Laguna #3

Laguna, NM
★

#### Unit Features

- 2 3 Bedroom Units
  - 1,180 1,752 SF
- In-Unit Washer/Dryer
- Exterior Storage Space
- Large Floor Plans for Families

| Sources:       |                  | Uses:                      |                  |
|----------------|------------------|----------------------------|------------------|
| First Mortgage | \$<br>3,756,115  | Acquisition                | \$<br>-          |
| Equity         | \$<br>7,802,719  | Construction               | \$<br>10,080,472 |
| Total Sources  | \$<br>11,558,834 | Professional Services/Fees | \$<br>639,060    |
|                |                  | Construction Financing     | \$<br>27,294     |
|                |                  | Soft Costs                 | \$<br>121,008    |
|                |                  | Syndication                | \$<br>77,500     |
|                |                  | Reserves                   | \$<br>163,500    |
|                |                  | Developer Fee              | \$<br>450,000    |
|                |                  | Total Uses:                | \$<br>11,558,834 |