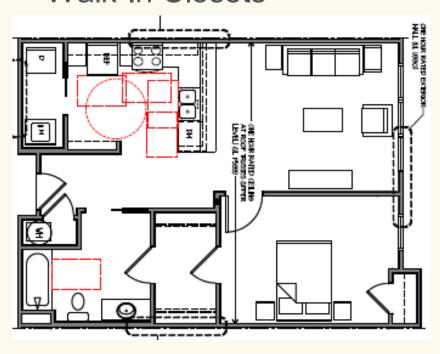

### Unit Features

- 1 − 4 Bedroom Units
  - 765 1,290 SF
- In-Unit Washer/Dryer hook-ups
- Walk-In Closets

| Sources:       |                  | Uses:                      |                  |
|----------------|------------------|----------------------------|------------------|
| First Mortgage | \$<br>19,299,230 | Acquisition                | \$<br>1,425,000  |
| MFA HOME       | \$<br>800,000    | Construction               | \$<br>27,172,425 |
| NM HTF         | \$<br>500,000    | Professional Services/Fees | \$<br>917,855    |
| Federal HTF    | \$<br>500,000    | Construction Financing     | \$<br>1,322,626  |
| Deferred Fee   | \$<br>2,690,795  | Permanent Financing        | \$<br>915,632    |
| Equity         | \$<br>13,958,456 | Soft Costs                 | \$<br>231,219    |
| Total Sources  | \$<br>37,748,481 | Reserves                   | \$<br>1,285,917  |
|                |                  | Developer Fee              | \$<br>4,477,807  |
|                |                  | Total Uses:                | \$<br>37,748,481 |