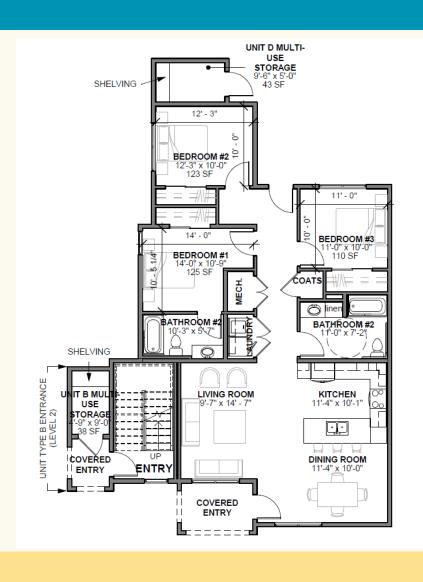

#### Unit Features

- 2 3 Bedroom Units
  - 1,180 1,752 SF
- In-Unit Washer/Dryer
- Exterior Storage Space
- Large Floor Plans for Families

| Sources:       |                  | Uses:                      |                  |
|----------------|------------------|----------------------------|------------------|
| First Mortgage | \$<br>3,756,115  | Acquisition                | \$<br>-          |
| Equity         | \$<br>7,802,719  | Construction               | \$<br>10,080,472 |
| Total Sources  | \$<br>11,558,834 | Professional Services/Fees | \$<br>639,060    |
|                |                  | Construction Financing     | \$<br>27,294     |
|                |                  | Soft Costs                 | \$<br>121,008    |
|                |                  | Syndication                | \$<br>77,500     |
|                |                  | Reserves                   | \$<br>163,500    |
|                |                  | Developer Fee              | \$<br>450,000    |
|                |                  | Total Uses:                | \$<br>11,558,834 |