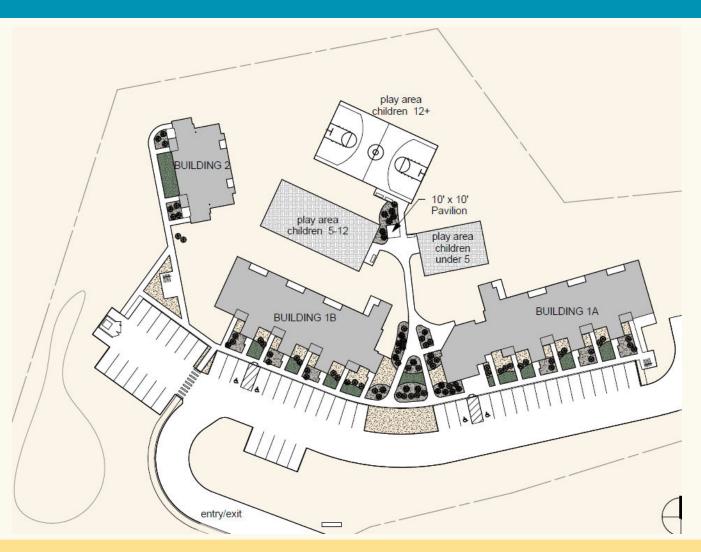

## The Wells of Artesia

Artesia, New Mexico ★

191 LIHTC Units7 Market Units

88 - 1BR 36 - 3 BR

58 – 2BR 16 – 4 BR

## Community Features

- Community Room with Kitchen
- Business Center
- Package Center
- Indoor Fitness Center
- Common Laundry
- Wi-Fi
- Picnic Areas
- Splash Pad
- Playgrounds
- Outdoor Fitness Area